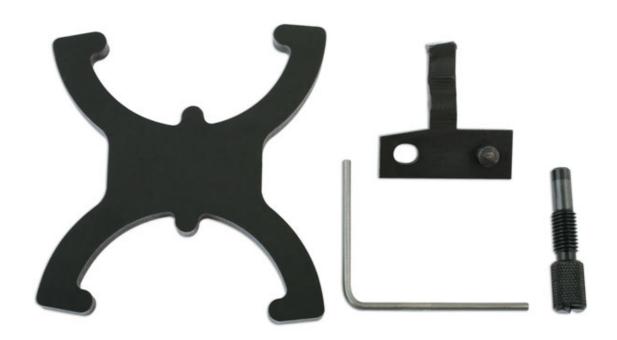

## **Engine Timing Tool Kit - for Ford, Volvo 4 Cylinder**

Developed specifically for the 1.6L direct injection petrol engines fitted with variable valve timing and found in both the Ford and Volvo ranges.

## **Additional Information**

- Ford applications includes: B-Max (from 2012), C-Max (from 2010), Fiesta (from 2013), Focus III (from 2011), Galaxy (from 2010), Grand C-Max (from 2010), Kuga (from 2013), Mondeo (from 2010), S-Max (from 2010), Tourneo Connect (2013 2015) and Transit Connect (2013 2016).
- Ford engines: 1.5L EcoBoost; 1.6L SCTi/GTDi EcoBoost petrol.
- Volvo applications include: S60 (2011 2015), S80 (2010 2015), V40 (2012 2015), V60 (2011 2015) and V70 (2010 2015).
- · Volvo engines: 1.6L GTDi.
- · Made in Sheffield.